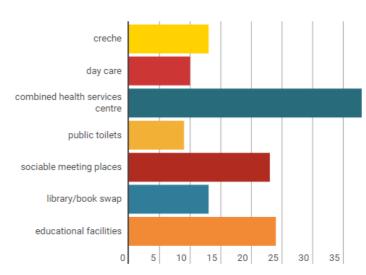

82%

would be interested in local renewable energy scheme

Being green makes economic sense, we should plan for the future now!

Survey respondent, aged 31-60

What type of housing would you wish for?

What community facilities would you wish for a larger population?