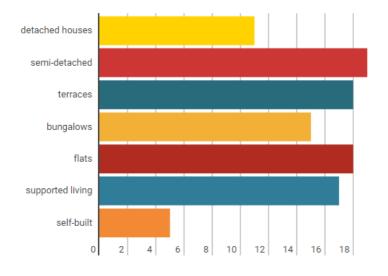

82%

would be interested in local renewable energy scheme

Being green makes economic sense, we should plan for the future now!

Survey respondent, aged 31-60

What type of housing would you wish for?

What community facilities would you wish for a larger population?