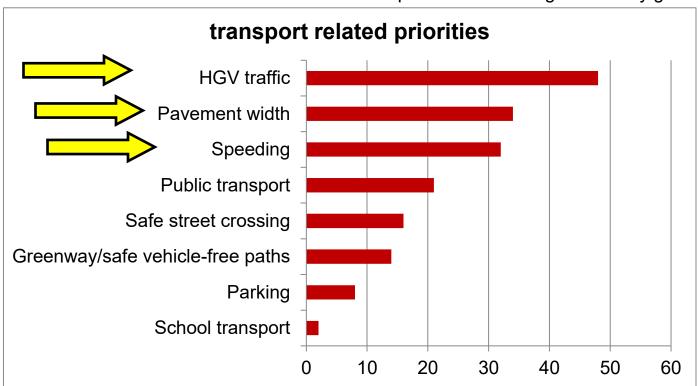

## **TRANSPORT SURVEY RESULTS 2016**

## 61 returned surveys

#### 18%

Don't use public transport

#### 44%

Describe their experience of public transport from Pool as poor

#### 27%

Describe their experience of public transport from Pool as ok

#### Less than 10%

Describe their experience of public transport from Pool as good or very good

## **Over 53%**

Find a direct bus service to Leeds extremely/very important

### **Over 43%**

Find a train station in Arthington extremely/very important

YOUR NEIGHBOURHOOD YOUR PLAN YOUR FUTURE