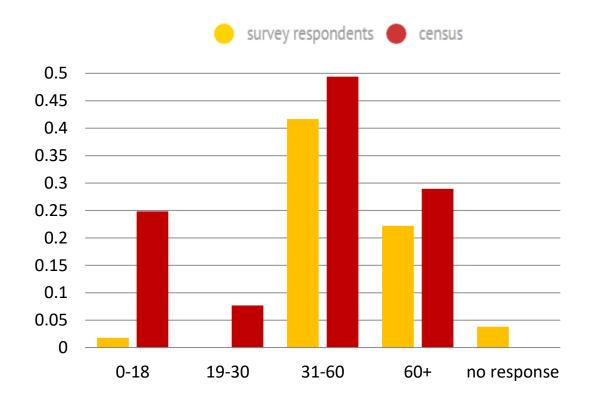

## **TRANSPORT SURVEY RESULTS 2016**

# Age profile of survey respondents in comparison to Pool's age profile according to census data