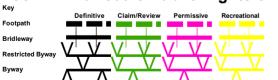

## Pool In Wharfedale Public Rights of Way

Please Note: This is a working copy of the Definitive Map and is not a legal document. It should only be treated as an indication of public rights of way.

Furthermore, the data shown on this map has currently not been corrected according to the OS Positional Accuracy Improvement Programme. The map base used by Leads City Council follows the Ordnance Survey data from Pre August 2004 so some rights of way and the Council follows the Ordnance Survey data from Pre August 2004 so some rights of way Any queries or errors in relation to public rights should be raised with the Definitive Man Team on AIT 33 787906. the Definitive Map Team on 0113 3782906