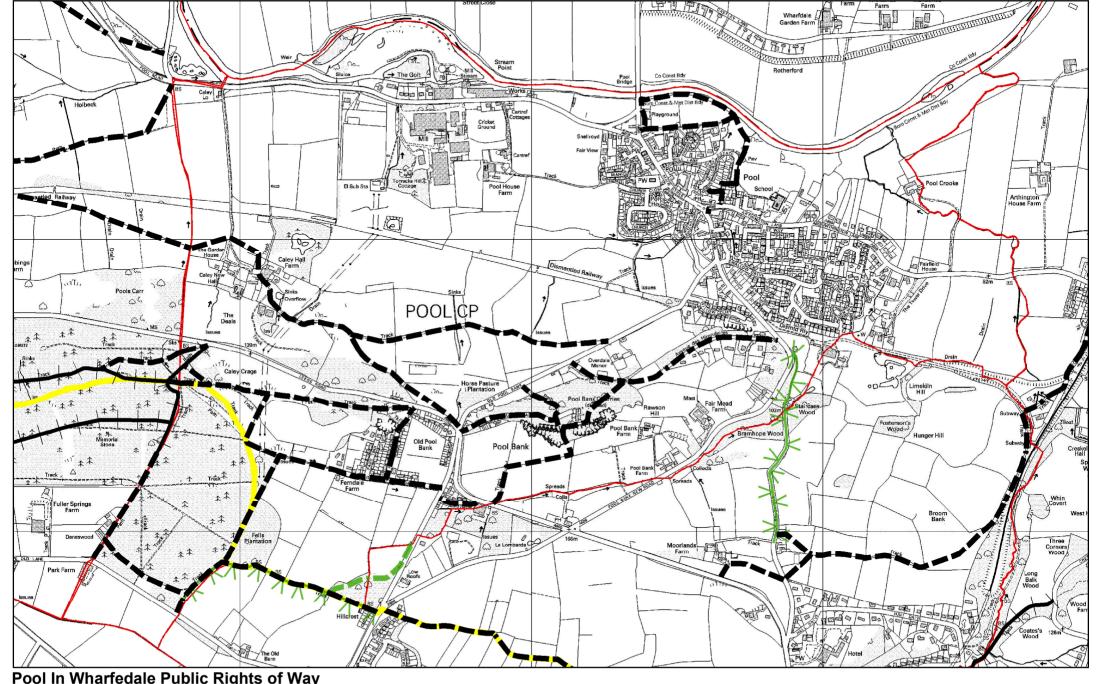

## Pool In Wharfedale Public Rights of Way

Please Note: This is a working copy of the Definitive Map and is not a legal document. It should only be treated as an indication of public rights of way.

Furthermore, the data shown on this map has currently not been corrected according to the OS Positional Accuracy Improvement Programme. The map base used by Leads City Council follows the Ordnance Survey data from Pre August 2004 so some rights of way and the Council follows the Ordnance Survey data from Pre August 2004 so some rights of way Any queries or errors in relation to public rights should be raised with the Definitive Man Team on AIT 33 787906. the Definitive Map Team on 0113 3782906

This map is reproduced from Ordnance Survey materials with the Inis map is reproduced from Ordnance Survey materials with the permission of Ordnance Survey on behalf of the Controller of Her Majesty's Stationery Office Crown Copyrights. Unauthorised reproduction infringes Crown Copyright and may lead to prosecution or criminal proceedings. Leeds City Council 100019567 (2019)